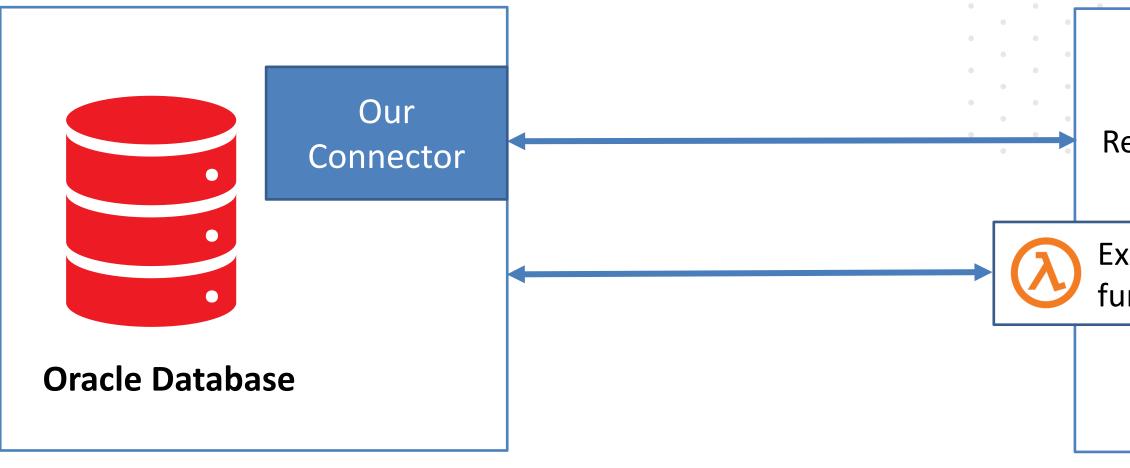

#### https://streamlit.io/gallery

Our connector provides an interface for developing an application in the Oracle Database that can connect to Snowflake.

You can use this connector to:

- send data from Oracle to Snowflake
- enable Oracle Database to read data from Snowflake
- push down the Oracle Database ETL load to the Snowflake layer
- process data with Snowflake and transfer the results back to the Oracle Database

https://datacons.co.uk/oracle-snowflake-connector/

**Rest API** 

External functions