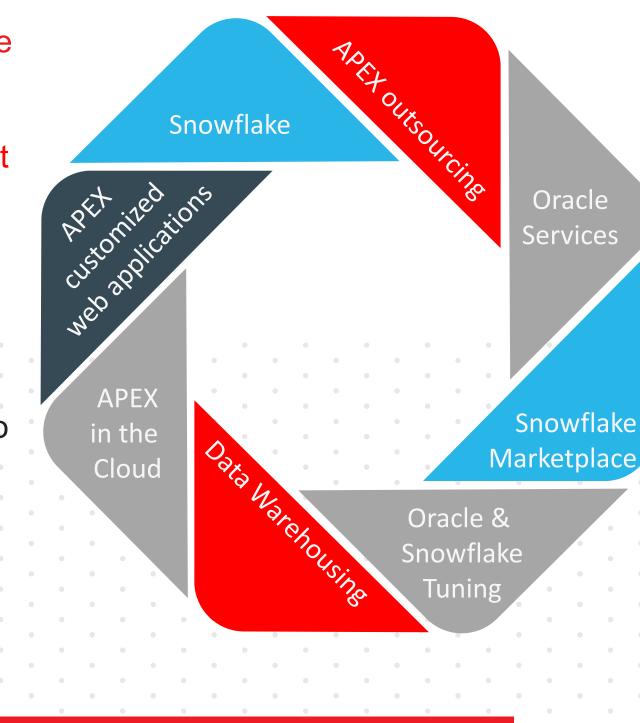

# dataconsulting.pl – Your Data Experts

- Unique products and expertise skill sets
- Consultancy and development 2 services
- Specialists providing top 3 quality services
  - 3x SnowPro Specialists
- 4 1x Snowflake Data SuperHero 3x Oracle ACEs
- Over 6 years remote work 5 experience