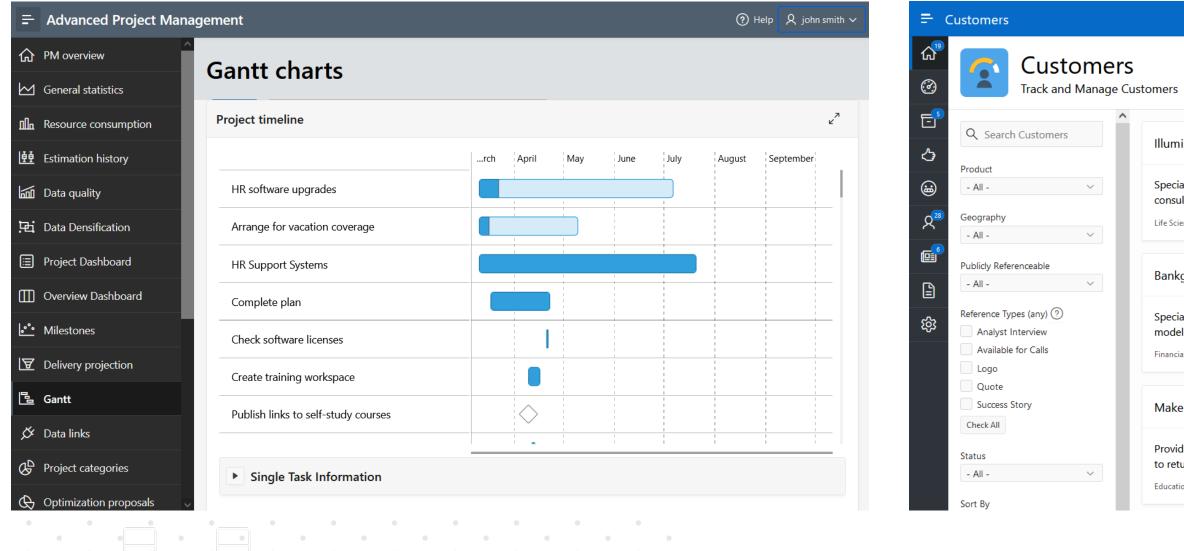

### ✓ Modernize your legacy Forms applications with APEX

Tailored applications for every business activity

| Pro    | oject       | Budgets                           |           |            |                  |     |          |          |           |             |           |  |  |
|--------|-------------|-----------------------------------|-----------|------------|------------------|-----|----------|----------|-----------|-------------|-----------|--|--|
|        |             | T                                 |           |            |                  |     |          |          |           |             |           |  |  |
| Q.     | ×           |                                   | Go        | 1. Highlig | nted Over Budget | ~   | Ħ        | °≓<br>°≣ | Actions ~ |             |           |  |  |
| •      | R           | Saved Report = "Highlighted 0     | Over Budg | jet"       | ×                |     |          |          |           |             |           |  |  |
|        | ✓           | Status != 'Closed'                |           |            | ×                |     |          |          |           |             |           |  |  |
|        |             | Project                           | Project   |            |                  |     |          |          |           |             |           |  |  |
|        | ✓ ☆         | Over Budget                       |           |            | ×                |     |          |          |           |             |           |  |  |
|        | 2           | Status in 'On-Hold, Pending'      |           |            | ×                |     |          |          |           |             |           |  |  |
|        | ✓ ☆         | Surplus Budget                    |           |            | ×                |     |          |          |           |             |           |  |  |
| Projec | t : ACME V  | Veb Express Configuration         |           |            |                  |     |          |          |           |             |           |  |  |
|        | Task Nar    | me                                |           |            | Status           | As  | signed   | То       | Cost      | Budget      | Available |  |  |
| 1      | Select se   | ervers for Development, Test, Pro | duction   |            | Open             | Jar | mes Cas  | ssidy    | \$200     | \$200 \$600 |           |  |  |
| 1      | Specify s   | security authentication scheme(s) |           |            | Open             | Jol | hn Wats  | on       | \$200     | \$300       |           |  |  |
| 1      | Configure   | e Workspace provisioning          |           |            | Open             | Jol | hn Wats  | on       | \$200     | \$100       |           |  |  |
|        |             |                                   |           |            |                  |     |          |          | \$600     | \$1,000     |           |  |  |
| Projec | t : Bug Tra | cker                              |           |            |                  |     |          |          |           |             |           |  |  |
|        | Task Nar    | me                                |           |            | Status           | As  | signed   | То       | Cost      | Budget      | Availa    |  |  |
| 1      | Train dev   | velopers on tracking bugs         |           |            | On-Hold          | My  | ra Sutcl | iff      | \$1,000   | \$2,000     |           |  |  |
|        |             |                                   |           |            |                  |     |          |          |           |             |           |  |  |

# Tailored applications for every business activity