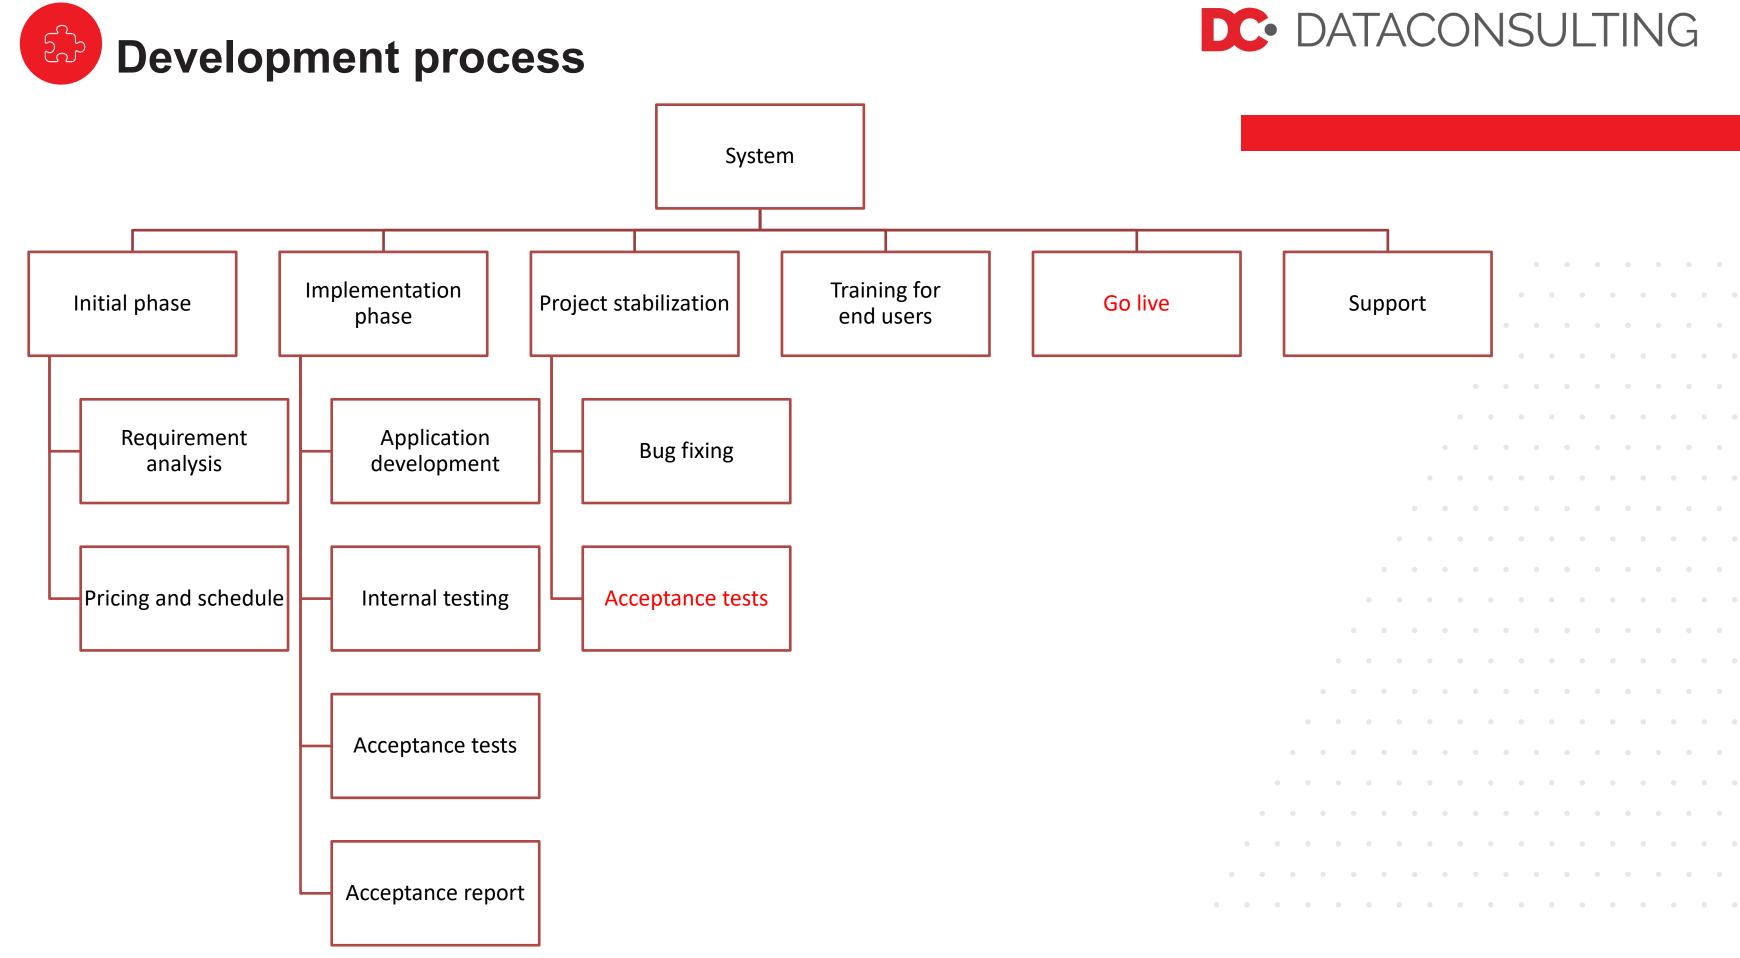

|

#### **Customer Relationship Management**



www.dataconsulting.pl 8



Add Office reporting features to your Oracle APEX application

**Generate Excel** 

files directly

from APEX

## Generate Excel files in a couple short steps:

Create a template in the MS Excel

Prepare an SQL statement

Excel

customizable

templates

Upload a template to the Oracle Database or use predefined one



# **DC**• DATACONSULTING

## Standalone solution

Installable by developer from the app builder

### Supports Analysts and Developers

### Supports any SQL query and highly customized templates

### Installation process is fast and simple



**OUR PRODUCTS:** 

**Oracle APEX bundled and pre-configured** 

Oracle APEX for Oracle Standard and Enterprise Edition in the AWS in both BYOL and License included models

Run new APEX instances in less than