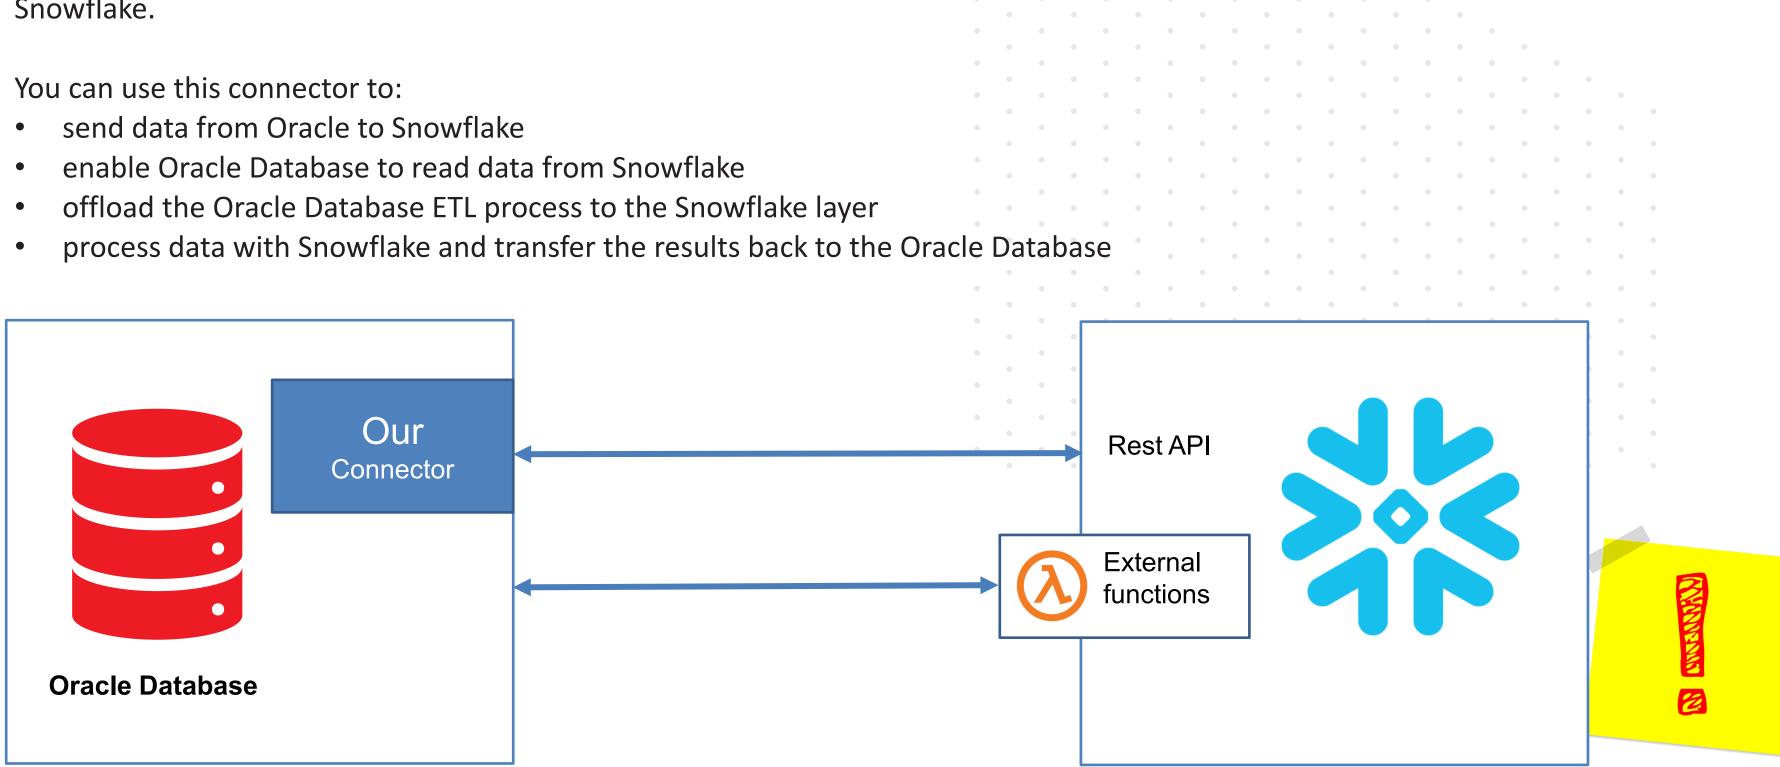

## **Our Oracle to Snowflake Connector**

Our connector provides an interface for developing an application in the Oracle Database and is able to connect to Snowflake.

- send data from Oracle to Snowflake

- process data with Snowflake and transfer the results back to the Oracle Database

**Software Quality Assurance Services** 

 $\bigcirc$ 

We have been providing Oracle Managed Service to deliver an APEX software solution used by the Client to optimize and manage its business processes.